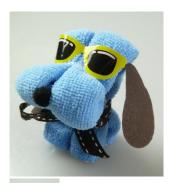

## **Blue Puppy Dog**

A gorgeous little puppy sculptured from a small towelling cloth. Super-cute in pale blue with fashion sunglasses. Comes smartly presented in a clear gift box that measures 8 x 6 x 6cm.

## A Super appealing gift at an Affordable Price!

My advice is to leave him, as is - looking charming in the gift box... as once unpacked and unwrapped... he becomes a tiny mini wash cloth... which you are unlikely to use.

As I write this we also have them in pink too... available on request.