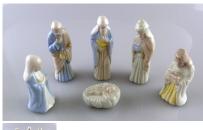

## **Christmas Nativity 6 Pcs Set**

What a wonderful way to celebrate the spirit of Christmas. More details below

Rating: Not Rated Yet

Price:

Variant price modifier:

Base price with tax: \$4.95

\$4.95

GST Inc\$0.45

## Description

This delightful set includes baby Jesus, Mary and Joseph and the Three Wise Men.

The mini figurines have lovely detail. Each porcelain figurine ranges in size from 6cm up to 8cm.

Comes securely boxed to ensure safe cartage home. Box measures 21cm x 10cm x 4cm. Kids love these!