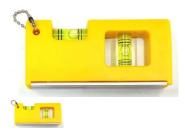

## **Compact Spirit Level**

Compact and super handy! Dad is sure to be a fan of this quality tool with robust construction.

Rating: Not Rated Yet

Price:

Variant price modifier:

Base price with tax: \$3.75

\$3.75

## Description

This will Stand Out in Dad's Tool Box!

Compact and super handy! Dad is sure to be a fan of this quality tool with robust construction.

In high visibility Yellow, it will perform as a spirit level or leveler in the most compact of places.

Whether hanging paintings or laying pavers, Dad is sure to find 101 other tasks around the home for this indispensible tool.

Use portrait or landscape with a hardy hang chain and an impressive magnetic base for super convenient storage or mounting.