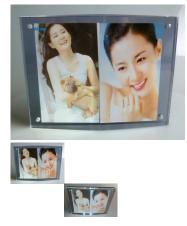

## **Elegant Curved Perspex Picture Block**

This photo frame is an amazing gift for all those Dads that would love to show off their special family photo at the office. The quality and weight of this gift is simply SUPER IMPRESSIVE. See further details below...

A very solid, sturdy and weighty frame gives this gift such class and quality.

The front of the frame is clear acrylic and is a convex shape, while the back of the frame is black acrylic.

Four strong magnets hold the two sides of the frame together.

Just slide the two sides apart to place your favourite photo inside.

Measures 20 x 15 x 2.7cm (at highest point) & weighs a mighty 750gms.