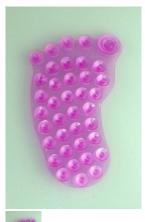

## **Magic Suction Foot**

Made from soft flexible Pink plastic, this gift item is great to use as a non-slip device, on Mum's car dash or console.

Rating: Not Rated Yet

Price:

Variant price modifier:

Base price with tax: \$0.60

## Description

The Kids will love Experimenting with These!

Made from soft flexible Pink plastic, this gift item is great to use as a non-slip device, on Mum's car dash or console.

However, it is in pride-of-place in the bathroom, with both sides of the foot-shaped matt covered with little suction cups.

To use, press one side against any smooth surface, for example vertical bathroom tiles. Once in place - shampoo bottles, soap bars and the like, can be pressed into the matt so they stay securely in place - Like Magic!

Measures approximately 12 x 7 x 0.8cm.