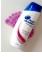

To use, press one side against any smooth surface, for example vertical bathroom tiles. Once in place - shampoo bottles, soap bars and the like, can be pressed into the matt so they stay securely in place - Like Magic!