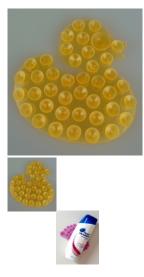

Magic Suction Duck

Made from soft flexible plastic, this gift item is great for use in Dad's car or boat - but is primarily designed to hold items vertically for use in the bathroom.

Rating: Not Rated Yet **Price:** Variant price modifier:

Base price with tax: \$0.80

\$0.80

GST Inc\$0.07

Ask a question about this product

Description

Super-Cute in Shape & Colour!

To use, press one side against any smooth surface, for example, vertical bathroom tiles. Once in place, shampoo bottles, soap bars etc., can be pressed into the mat so they stay securely in place.

Measures approximately 10 x 10 x 1cm.

The kids will be amazed at how well these work!