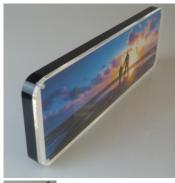

## **Magnetic Panoramic Frame**

Superb for Mum's Favourite Panoramic Holiday Shot! A superb frame with modern magnetic closure. A weighty gift that oozes modern style and quality. Wonderful for display at home or work.

## Description

This robust Perspex frame has super-strong magnets embedded in each corner which will hold Mum's favourite memory securely in place within this acrylic frame.

Suitable for photos of sizing 26cm x 9cm. Comes in a cardboard carton.