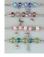

Features gorgeous shimmering main beads, with metal spacer beads

and adding that touch of style - with their lovely colours and designs.

Comes assorted in the four styles shown above, with the main bead colours -

Pink, Blue, Purple and Green.

A Very Classy Gift for Mum - complete with an Organza Bag!

Let's us know if you would like to purchase in bulk - as we will be happy to discount the price for you.