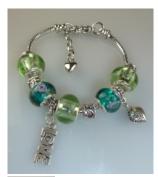

## **Pandora Style Bracelets**

These divine bracelets are always a favourite and normally retail at \$19.95+. The quality chain is the slinky snake style with a parrot clasp. It measures 20cm with a lovely heart-tipped extender chain of 4cm.

## Description

Beautiful Quality at an Incredible Price!

These divine bracelets are always a favourite and normally retail at \$19.95+. The quality chain is the slinky snake style with a parrot clasp. It measures 20cm with a lovely heart-tipped extender chain of 4cm.

Features gorgeous shimmering main beads, with metal spacer beads

and adding that touch of style - with their lovely colours and designs.

Comes assorted in the four styles shown above, with the main bead colours -

Pink, Blue, Purple and Green.

A Very Classy Gift for Mum - complete with an Organza Bag!

Let's us know if you would like to purchase in bulk - as we will be happy to discount the price for you.