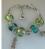

Features gorgeous shimmering main beads, with metal spacer beads

and adding that touch of style - with their lovely colours and designs.

Comes assorted in the four styles shown above, with the main bead colours -

Pink, Blue, Purple and Green.

A Very Classy Gift for Mum - complete with an Organza Bag!

Let's us know if you would like to purchase in bulk - as we will be happy to discount the price for you.