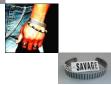

## **Ribbed Cuff by Savage**

This popular men's bracelet cuff is from the Savage Men's Accessories range. Check out our affordable price for such wonderful quality jewellery. You would expect to pay 4 or 5 times our price in boutique fashion stores. See further details below...

One size fits most - as you simply open the cuff wider for larger-sized wrists.

Definitely one for our modern trendy Dads that enjoy fashion and accessorising.