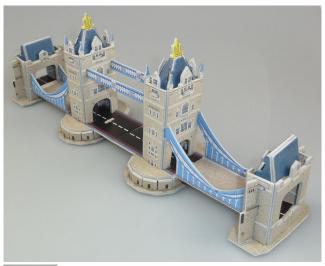

## 3D Models

Assorted 3D Models including the picturesque Tower Bridge in London, the majestic St Basil's Cathedral in Moscow and the spectacular New Swanstone Castle in Bavaria. Price is per model. BULK QUANTITY DISCOUNTS AVAILABLE - See Download our Catalogue - above left.

Exciting 3D Models displaying a number of the most visited Hotspots in the world.

In particular England, Russia and Germany.

They include the picturesque Tower Bridge in London, the majestic St Basil's Cathedral in Moscow and the spectacular New Swanstone Castle in Bavaria.

These models are generous in size, particularly when taking into account the bargain prices.

While the assorted models vary in size, the Tower Bridge Model measures approximately 32cm in length. And the Cathedral and Castle measure approximately 15cm in height.