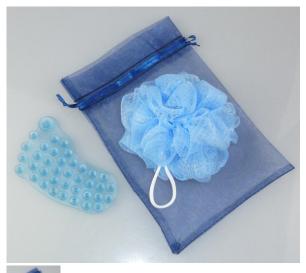

## **Blue Bath Pack**

A Novelty Bath Set Perfect for Everyone! Your Skin will be left feeling soft and smooth with this 30gm Blue Bath Puff - lathered with your favourite body wash. This gift pack also contains a Blue double-sided suction cup Foot.

## Description

Your Skin will be left feeling soft and smooth with this 30gm Blue Bath Puff - lathered with your favourite body wash.

This gift pack also contains a Blue double-sided suction cup Foot. To use the suction Foot, press one side against any smooth surface, for example vertical bathroom tiles. Once in place shampoo bottles, soap bars and the like can be pressed into the mat so they stay very securely in place, ready for your next use.

Comes complete with a Blue organza bag which measures 22cm x 14cm.

Perfect for Gift-Giving!