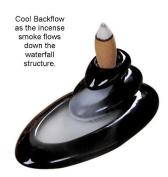

## **Ceramic Backflow Incense Burner**

A gift perfect for those who enjoy incense, meditation or relaxation... perfect for Mums and Dads. This particular design can be used with either 'backflow' incense or standard incense sticks. Measures 12cm in length. Check out backflow incense on YouTube... if you want to be amazed!

## Description

This Super-Cool Backflow Incense Burner creates a Magical, Relaxing, Visual display.

This three tier ceramic design is ideal for the backflow/waterfall flow display the burning fragrance mystically falls downward rather than the normal rise of smoke.