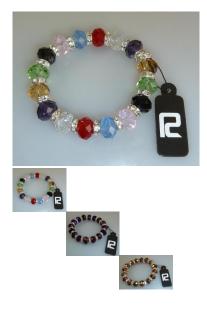

## **Crystal Cut Glass Beaded Bracelets**

Super comfy, being elasticised and measuring 18cm in length. Comes assorted in a great range of glass beaded colours.... but hurry as a these will not last and the colour range will soon be limited. Best of All - Comes with an Organza Bag!

## Description

Stunning and reflective, the crystal cut glass beads are stylishly enhanced by the alternate silvertone spacer beads which are studded with sparkling diamante crystals.

Super comfy, being elasticised and measuring 18cm in length. Comes assorted in a great range of glass beaded colours.... but hurry as a these will not last and the colour range will soon be limited. Comes individually packaged within a resealable plastic bag

with a Cherry Collection Bracelet tag.