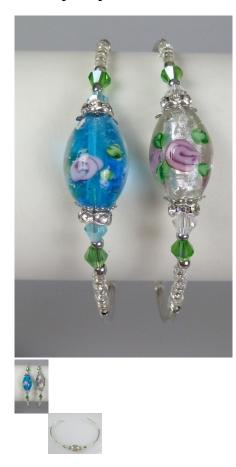

## **Dainty Crystal Beaded Bangle**

Adjustable and Absolutely Gorgeous! The highlighting feature is the gorgeous oversize glass bead. This feature bead is delightfully surrounded by diamantes and smaller coloured gems. The silver-toned bangle is finished off stylishly with mini clear crystal beads and coloured gem centred within the mini beads.

## Description

Spoil the lasses with this dainty bangle. The highlighting feature is the gorgeous oversize glass bead. This feature bead is delightfully surrounded by diamantes and smaller coloured gems. The silver-toned bangle is finished off stylishly with mini clear crystal beads and coloured gem centred within the mini beads.

The flexibility of the band of the bracelet makes it completely adjustable to fit everyone.

The beautiful soft colours and beading will sure make this bangle stands out.

Comes assorted in the two designs and colours shown above,

individually packaged in a cello bag.

Mum and all the girls are sure to love it!