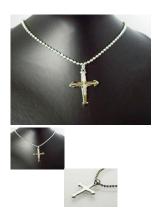

## **Diamond Cut Cross**

From the popular Savage Men's brand range, a leading Australian Men's Accessories supplier since 1918. The modern ball chain and cross pendant are rhodium-plated so therefore the shiny finish is made to outlast that of normal alloy or sterling silver.

## **Rhodium Plated - so Made to Last!**

From Cudworth Enterprises' Savage Men's Jewellery Range.

Rhodium plated for added strength and extra lustre.

This chain and pendant will be more durable when wearing... it is less likely to dent, scratch or corrode and will retain its shine for longer.

The Cross pendant measures 4 x 3cm and the ball chain measures 45cm.

Individually packaged in a branded hang sell bag