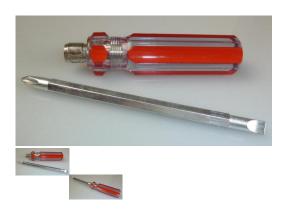

## **Double Ended Screwdriver**

How often are you asked by your partner – grab me a screwdriver! And your next question is Phillips or flat?? Well this ingenious timesaver is both!

Rating: Not Rated Yet

## Gotta Love this little Beauty!

How often are you asked by your partner – grab me a screwdriver!

And your next question should be - Phillips or flat head?? Well this ingenious timesaver is both.

The handle allows the metal screwdriver rod to be removed and then replaced. One end is a Phillips-head and the other is a flat-head.

As absolute must for every Handyman's Toolbox!