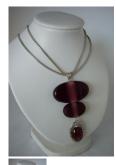

## **Drop Pendant Necklace**

Original RRP \$26.95. A classy drop-style pendant necklace. Beautiful for evening wear. Features a double rope, snake chain, complete with quality clasp & extension chain with decorative droplet bead on the end.

A classy drop-style pendant necklace.

There are 3 substantial glass beads that set off this necklace.

The final hanging within a large decorative alloy link.

(Matching earrings are available - see below) Comes in 4 assorted colours.

Original RRP \$26.95