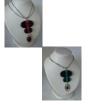

A classy drop-style pendant necklace.

There are 3 substantial glass beads that set off this necklace.

The final hanging within a large decorative alloy link.

(Matching earrings are available - see below) Comes in 4 assorted colours.