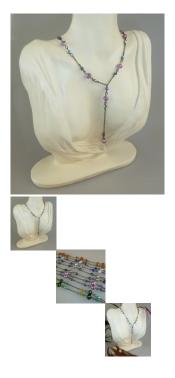

## **Fine Beaded Chain Necklace**

These reflective pearl-like beads will look divine while glistening from the nape of Mum's neck. Comes in many appealing colours including Amethyst, Aqua, Emerald, Pearl Grey and Tangerine.

These reflective pearl-like beads will look divine while glistening from the nape of Mum's neck.

Comes in many appealing colours including Amethyst, Aqua, Emerald, Pearl Grey and Tangerine.

Perfect for gift-giving within it's pretty organza bag. Necklace measures 42cm, plus extender chain 4cm, so Mum can vary the length as she desires.

You will love the drop-down beaded chain-feature.