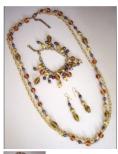

## Glass Bead & Chain 3 pcs Set

The necklace is made with quality glass beads, spaced with decorative metal beads and then dressed up with a link chain. This set includes matching bracelet and earrings. Original RRP \$39.95

## Description

The necklace is made with quality glass beads, spaced with decorative metal beads and then dressed up with a link chain.

This set includes matching bracelet and earrings.

The style of this set is very much antique with the gold/brass coloured chain and fittings.

Original RRP \$39.95

A great value set, which can be divided into 2 or even 3 separate gifts, if need be!