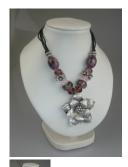

## **Glass Beaded Flower Necklace**

A beautiful quality necklace to surprise Mum with this Mother's Day. Made with enticing glass beads and decorative metal spacers, with a striking silvertone flower pendant hanging from these, as the main attraction.

Eye-Catching Quality!

A beautiful quality necklace to surprise Mum with this Mother's Day. Made with enticing glass beads and decorative metal spacers, with a striking silvertone flower pendant hanging from these, as the main attraction. Four finely woven black cords, on either side, lead to the silvertone fastenings, with an 8cm extension chain.

Comes assorted in six colours including Pink/White, Blue, Green, Mauve, Crimson and Black. Measures approximately 42cm in length, plus extender chain.