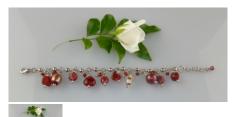

## **Glass Drop Beaded Bracelet**

This gift item is from Alisha's Collection. It is very dainty and elegant with the beads of various shapes and sizes dangling beautifully from the silvertone loop and ball chain. Comes with a lovely organza bag - all ready for gift-giving!

Life's a whole lot better when you add a little sparkle!

This gift item is from **Alisha's Collection.** It is very dainty and elegant with the beads of various shapes and sizes dangling beautifully from the silvertone loop and ball chain.

Measures 16cm in length plus includes an 4cm extension chain. Comes assorted in many colours including Blue, Black, Grape, Green, Crimson and Bronze. Comes with a lovely Organza Bag.