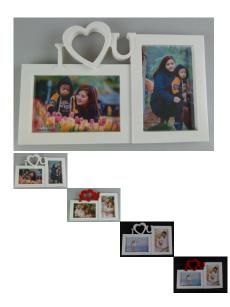

## **I Love You Frame**

A super affordable picture frame suitable for so many gift-giving occasions to that special person in our lives. Comes assorted in the two colour varieties in graphics. Check out our Mother's Day Catalogue for bulk quantity discounts.

## Description

An adorable and affordable gift for Mother's Day or the next special occasion for a loved one.

Light weight in sturdy plastic. Measures a mighty 30cm (W) by 19.5cm (H).

Fits photos - landscape 15cm x 10cm and portrait 10cm x 15cm.