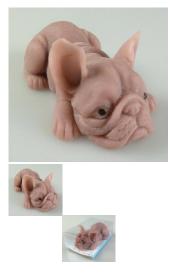

## **Jelly Desk Dog**

Super Squishy and as cute as a button – he will become Dad's most favourite stress cushion - splat toy, or perhaps desk ornament. Super-squeezy and reverts back to his cute original shape every time.

## Super-Cool and Super-Squishy!

Sure to be a big hit with the Kids AND Dad this Father's Day!

Super-Squishy and as cute as a button - he will become Dad's most-favourite stress cushion, splat toy, come desk ornament.

Squish, squish and squish again and it will revert back to its perfect Bulldog shape - every time.

Comes in a smart see-through display box measuring 11 x 7 x 4.3cm.