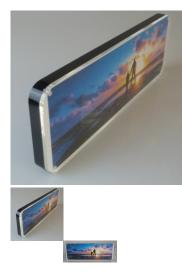

Base price with tax: \$6.95

\$6.95

GST Inc\$0.63

Ask a question about this product

Description

This thick Perspex frame has a powerful magnet embedded in each corner, which holds the front flush to the base - securing Dad's favourite family memory in between the base and the 5mm thick clear acrylic.

The black classy back/base is wide enough to ensure the frame stands lengthways independently without any need for support.

Suitable for photos 26cm x 9cm. Comes in a cardboard carton for safe transit.