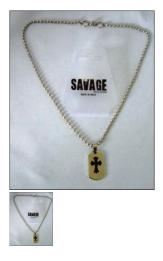

## **Men's Cross Pendant**

With the black enamel Cross within the funky dog-tag Style pendant - this is sure to be a popular design from the Savage Men's accessories range from Cudworth Enterprises - a leading Australian men's supplier since 1918.

Rating: Not Rated Yet **Price:** Variant price modifier:

Base price with tax: \$4.95

\$4.95

GST Inc\$0.45

Ask a question about this product

Description

Both the chain and the pendant are rhodium plated - so you can be assured of the quality.

Rhodium plating is designed to ensure the shiny finish remains for longer...

as it resists discolouration and/or tarnishing.

The Cross pendant measures 3 x 1.8cm, while the chain is 45cm in length.

Individually packaged in tagged hang sell bag.