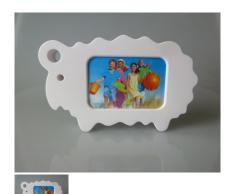

## **Novelty Sheep Photo Frame**

Just perfect with a colourful memory within. This adorable picture frame in the shape of a sheep, stands up by it own feet. To place a photo in the frame, the back pops out. Takes a photo size 8 x 5.5cm.

## A super-affordable gift for Mum or Dad from their little ones.

The kids will love to help them choose their favourite family photo to place within... Simply pop out the back and place your photo within the display window.

Takes a photo size 8cm x 5.5cm. Comes in the white colour shown above and measures 15 x 9cm.

Comes packaged in a cardboard box for safe transit home.

Be quick - limited stocks at this price!