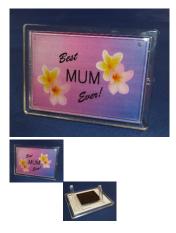

## **Photo Plaque Frame**

This interchangeable photo frame is made from quality clear acrylic and can stand portrait or landscape. It is also backed with a sturdy magnet - to adhere to anything magnetic.

## Versatile & Quality Plus!

Petite and perfect to pop on Mum's desk or bed-side-table or better-still on the fridge.

The interchangeable photo frame is made from quality clear acrylic and can stand portrait or landscape. It is also backed with a sturdy magnet - to adhere to anything magnetic.

Mum can stick with the 'Best Mum Ever'Plaque or instead place her favourite photo within the frame. Measures 8 x 6 x 0.8cms.