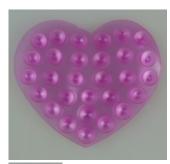

## The kids will love experimenting with these!

Made from soft flexible Pink plastic, this gift item is great for use in Mum's car, but is primarily designed for bathroom use.

Both sides of the heart-shaped matt are covered in little suction caps.

To use, press one side against any smooth surface, for example vertical bathroom tiles. Once in place shampoo bottles, soap bars and the like can be pressed into the matt so they stay securely in place.

Measures approximately 10cm x 8.5cm x 0.8cm. You will be amazed at how well these work!